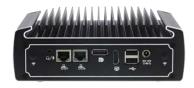

#### BCE0706

Dimension: 186mm x 127mm x 66mm

- Intel® Core i3-10110U
- Support Windows 10, Linux OS
- Fanless Operation
- Rich IO Port Design
- Low Power Consumption
- Long Product Life Cycle and Support

## BCE0716

Dimension: 186mm x 127mm x 66mm

- Intel® Core i5-10210U
- Support Windows 10, Linux OS
- Fanless Operation
- Rich IO Port Design
- Low Power Consumption
- Long Product Life Cycle and Support

# BCE0726

Dimension: 186mm x 127mm x 66mm

- Intel® Core i7-8550U
- Support Windows 10, Linux OS
- Fanless Operation
- Rich IO Port Design
- Low Power Consumption
- Long Product Life Cycle and Support