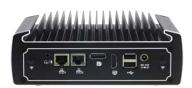

#### BCE0706

Dimension: 186mm x 127mm x 66mm

- Intel® Core i3-10110U
- Support Windows 10, Linux OS
- Fanless Operation
- Rich IO Port Design
- Low Power Consumption
- Long Product Life Cycle and Support

## BCE0716

Dimension: 186mm x 127mm x 66mm

- Intel® Core i5-10210U
- Support Windows 10, Linux OS
- Fanless Operation
- Rich IO Port Design
- Low Power Consumption
- Long Product Life Cycle and Support

# BCE0726

Dimension: 186mm x 127mm x 66mm

- Intel® Core i7-8550U
- Support Windows 10, Linux OS
- Fanless Operation
- Rich IO Port Design
- Low Power Consumption
- Long Product Life Cycle and Support