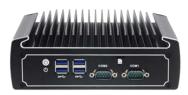

#### BCE0706

Dimension: 186mm x 127mm x 66mm

- Intel® Core i3-10110U
- Support Windows 10, Linux OS
- Fanless Operation
- Rich IO Port Design
- Low Power Consumption
- Long Product Life Cycle and Support

## BCE0716

Dimension: 186mm x 127mm x 66mm

- Intel® Core i5-10210U
- Support Windows 10, Linux OS
- Fanless Operation
- Rich IO Port Design
- Low Power Consumption
- Long Product Life Cycle and Support

# BCE0726

Dimension: 186mm x 127mm x 66mm

- Intel® Core i7-8550U
- Support Windows 10, Linux OS
- Fanless Operation
- Rich IO Port Design
- Low Power Consumption
- Long Product Life Cycle and Support