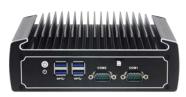

#### BCE0706

Dimension: 186mm x 127mm x 66mm

- Intel® Core i3-10110U
- Support Windows 10, Linux OS
- Fanless Operation
- Rich IO Port Design
- Low Power Consumption
- Long Product Life Cycle and Support

## BCE0716

Dimension: 186mm x 127mm x 66mm

- Intel® Core i5-10210U
- Support Windows 10, Linux OS
- Fanless Operation
- Rich IO Port Design
- Low Power Consumption
- Long Product Life Cycle and Support

# BCE0726

Dimension: 186mm x 127mm x 66mm

- Intel® Core i7-8550U
- Support Windows 10, Linux OS
- Fanless Operation
- Rich IO Port Design
- Low Power Consumption
- Long Product Life Cycle and Support