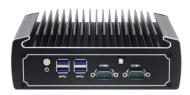

#### BCE0706

Dimension: 186mm x 127mm x 66mm

- Intel® Core i3-10110U
- Support Windows 10, Linux OS
- Fanless Operation
- Rich IO Port Design
- Low Power Consumption
- Long Product Life Cycle and Support

## BCE0716

Dimension: 186mm x 127mm x 66mm

- Intel® Core i5-10210U
- Support Windows 10, Linux OS
- Fanless Operation
- Rich IO Port Design
- Low Power Consumption
- Long Product Life Cycle and Support

# BCE0726

Dimension: 186mm x 127mm x 66mm

- Intel® Core i7-8550U
- Support Windows 10, Linux OS
- Fanless Operation
- Rich IO Port Design
- Low Power Consumption
- Long Product Life Cycle and Support