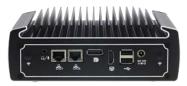

#### BCE0706

Dimension: 186mm x 127mm x 66mm

- Intel® Core i3-10110U
- Support Windows 10, Linux OS
- Fanless Operation
- Rich IO Port Design
- Low Power Consumption
- Long Product Life Cycle and Support

## BCE0716

Dimension: 186mm x 127mm x 66mm

- Intel® Core i5-10210U
- Support Windows 10, Linux OS
- Fanless Operation
- Rich IO Port Design
- Low Power Consumption
- Long Product Life Cycle and Support

# BCE0726

Dimension: 186mm x 127mm x 66mm

- Intel® Core i7-8550U
- Support Windows 10, Linux OS
- Fanless Operation
- Rich IO Port Design
- Low Power Consumption
- Long Product Life Cycle and Support