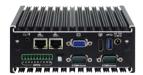

## BCE0704

Dimension: 134mm x 126mm x 38mm

- Intel® Bay Trail J1900
- Support Windows 10, Linux OS
- Fanless Operation
- Rich IO Port Design
- Low Power Consumption
- Long Product Life Cycle and Support