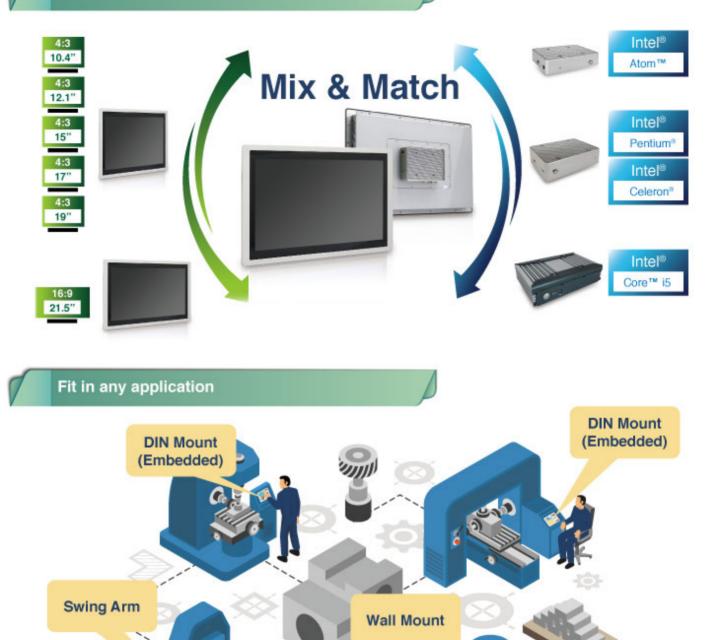

## Why modularized?

With a modular PPC, without replacing the whole unit, users can easily replace the component by themselves without any hassle!

For example, if the user would like to upgrade from Celeron to i5 platform, all they have to do is replacing the BPC platform (Box PC); or if user would like to exchange the size of the Touch Display Monitor (e.g. 12" to 19"), they can also swap the display monitors only. Since BPC was attached to display monitor, it can be easily disassembled for maintenance or upgrade without replacing the whole PPC unit. Providing uses for a more cost & effective solution.

In addition to that, our solution can create over 100+ combinations for your needs, including 3 types of Box PCs with platforms from Bay Trail to Skylake, 6 sizes of displays with varies brightness selections. Your projects are no longer limited to certain display size for certain CPU platform anymore!