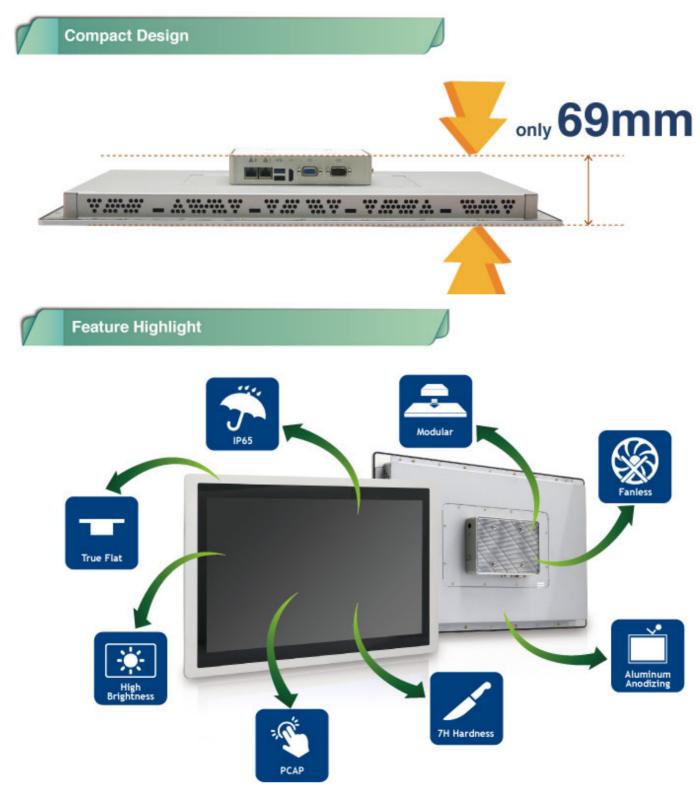

## Way to modularize your PPC by mix & match ppc was series Touch All-in-One System

MACTRON's modular PPC (WAS Series), a flexible & cost-effective solution, optimizing your needs in any application.

## Why modularized?

With a modular PPC, without replacing the whole unit, users can easily replace the component by themselves without any hassle!

For example, if the user would like to upgrade from Celeron to i5 platform, all they have to do is replacing the BPC platform (Box PC); or if user would like to exchange the size of the Touch Display Monitor (e.g. 12" to 19"), they can also swap the display monitors only. Since BPC was attached to display monitor, it can be easily disassembled for maintenance or upgrade without replacing the whole PPC unit. Providing uses for a more cost & effective solution.