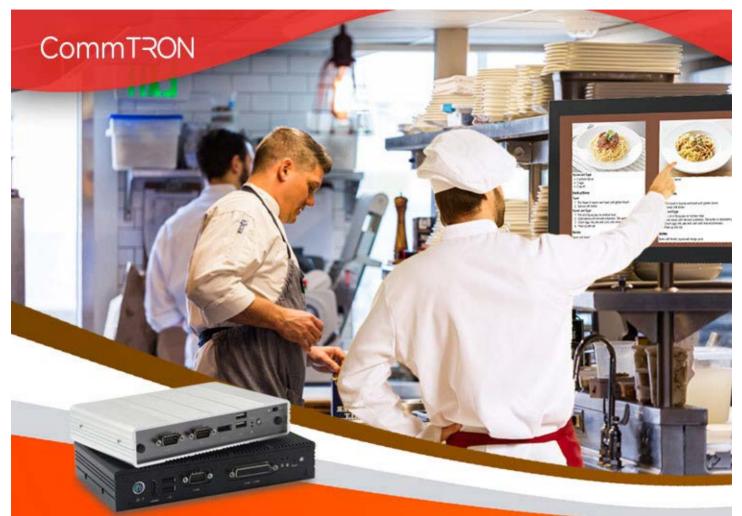

## How to manage & utilize all the data numbers for kitchen automation?

For kitchen automation application usage, it is often front & center and very much consumerfacing. This type of automation comes in a variety of form factors – such as touch all in one system, self-checkout embedded terminals, and mobile apps software – but they all work to accomplish similar goals: To augment the customer experience, satisfy consumer demand, boost efficiency and collect all the important data for the workplace.