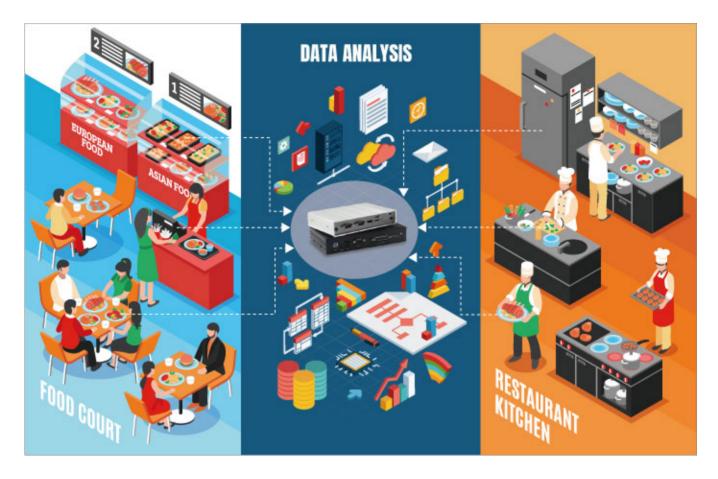

## How to manage & utilize all the data numbers for kitchen automation?

For kitchen automation application usage, it is often front & center and very much consumerfacing. This type of automation comes in a variety of form factors – such as touch all in one system, self-checkout embedded terminals, and mobile apps software – but they all work to accomplish similar goals: To augment the customer experience, satisfy consumer demand, boost efficiency and collect all the important data for the workplace.