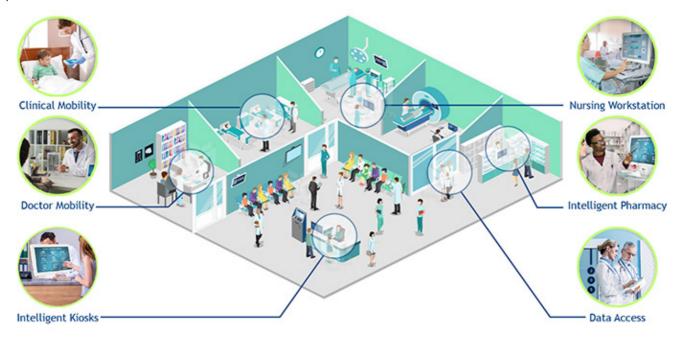

The 21.5" Medical-Grade Touch Panel PC WMP2157 plays a key role in Outpatient Clinic Kiosks, Nurse Workstations, Medical Carts, Point of Care, and Patient Monitoring. The White Aluminum Die Casting Housing fits every environment.

The 7" Medical-Grade Mobile Tablet PC MMS0700 comes with various accessories to catch up on all information everywhere, even outside hospitals. Its dock station with USB 3.0 connects different medical equipment and saves space clean.