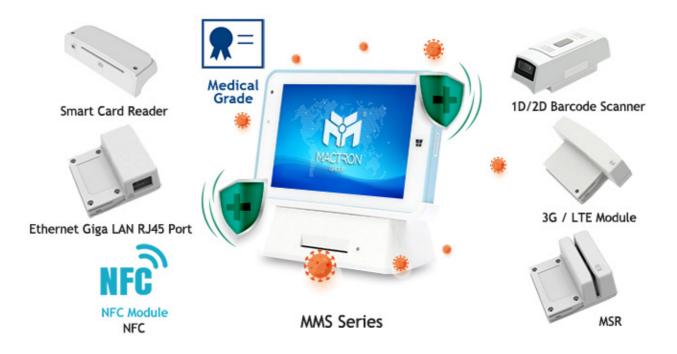

The 7" Medical-Grade Mobile Tablet PC MMS0700 comes with various accessories to catch up on all information everywhere, even outside hospitals. Its dock station with USB 3.0 connects different medical equipment and saves space clean.