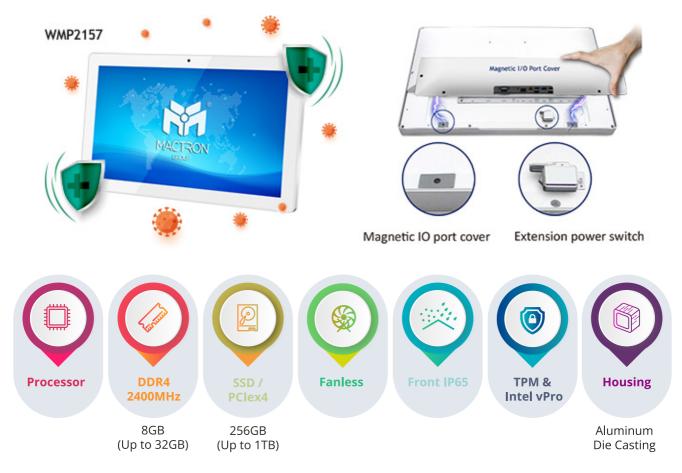

The 21.5" Medical-Grade Touch Panel PC WMP2157 plays a key role in Outpatient Clinic Kiosks, Nurse Workstations, Medical Carts, Point of Care, and Patient Monitoring. The White Aluminum Die Casting Housing fits every environment.